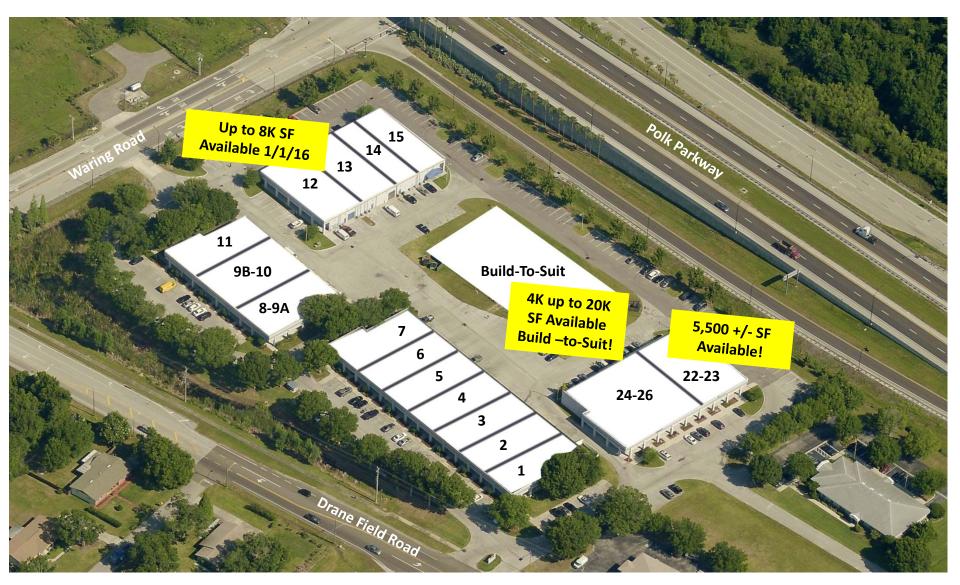

# 2525 Drane Field Road Polk Parkway Full Interchange

Full access – east and west to Polk Parkway

| Suite 1-2   | Tri-Venture        | 8,000 +/- SF  |
|-------------|--------------------|---------------|
| Suite 3     | Terminix           | 4,000 +/- SF  |
| Suite 4     | Compassionate Care | 3,265 +/- SF  |
| Suite 5-7   | Civil Surv         | 12,000 +/- SF |
| Suite 8-9A  | Franwell           | 6,000 +/- SF  |
| Suite 9B-10 | Nickerson Business | 6,000 +/- SF  |
| Suite 11    | Risse Brothers     | 4,000 +/- SF  |

| Suite 12-13   | Available 1/1/16    | 8,000 +/- SF  |
|---------------|---------------------|---------------|
| Suite 14      | LifeSavers          | 2,500 +/- SF  |
| Suite 15      | American Directions | 5,500 +/- SF  |
| Suite 22-23   | Available           | 5,500 +/- SF  |
| Suite 24-26   | SYKES               | 10,500 +/- SF |
| Build-To-Suit | Available           | 20,000 +/- SF |