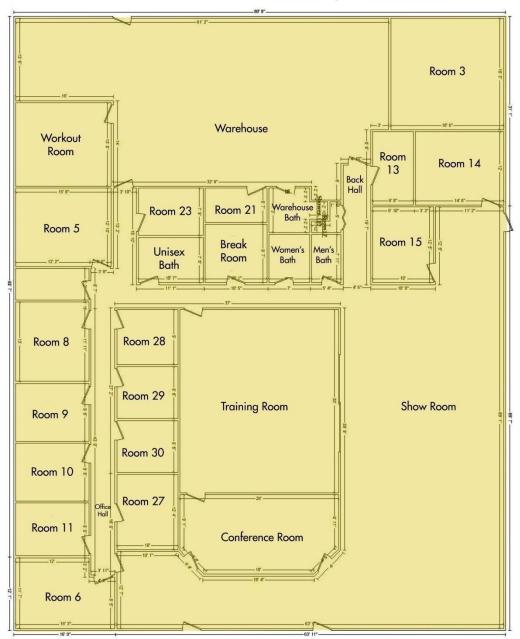

## Suite 12 & 13 - 8,000 +/- SF Available!

114 N. Tennessee Ave., 3rd Floor | Lakeland, FL 33801 | 863.648.1528 | SRDcommercial.com