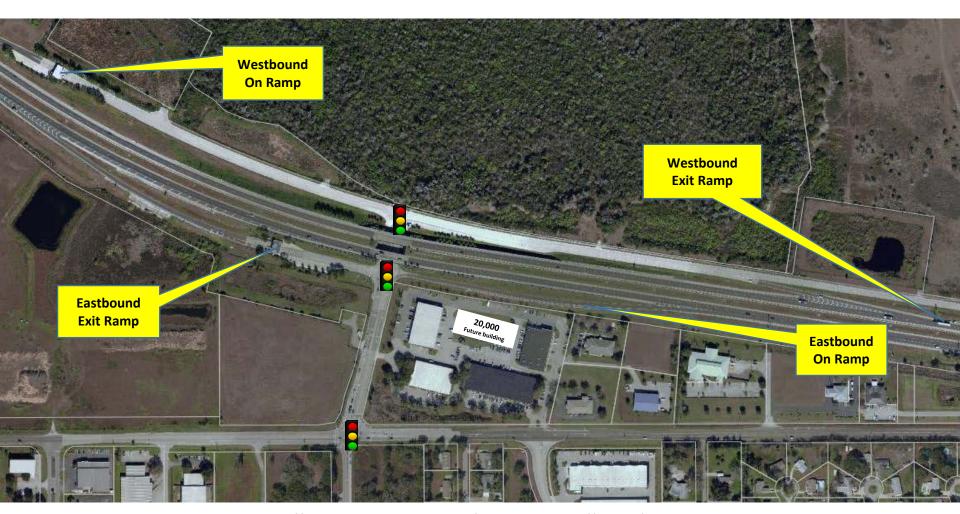

# 2525 Drane Field Road Polk Parkway Full Interchange

Full access – east and west to Polk Parkway

| Suite 1-2   | Tri-Venture        | 8,000 +/- SF  |
|-------------|--------------------|---------------|
| Suite 3     | Terminix           | 4,000 +/- SF  |
| Suite 4     | Compassionate Care | 3,265 +/- SF  |
| Suite 5-7   | Civil Surv         | 12,000 +/- SF |
| Suite 8-9A  | Franwell           | 6,000 +/- SF  |
| Suite 9B-10 | Nickerson Business | 6,000 +/- SF  |
| Suite 11    | Risse Brothers     | 4,000 +/- SF  |