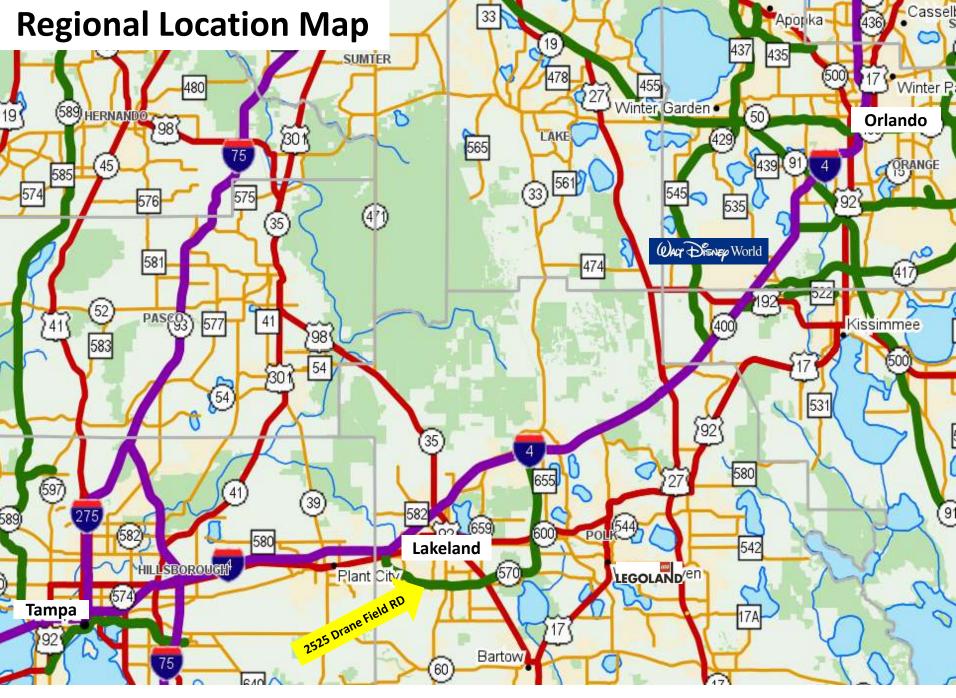

## Close to Publix Supermarkets Headquarters and Lakeland Regional Airport

Within 30 Minutes of Tampa and 45 Minutes of Orlando

114 N. Tennessee Ave., 3rd Floor | Lakeland, FL 33801 | 863.648.1528 | SRDcommercial.com

Situated in the heart of Florida along the I-4 corridor Lakeland Linder Airport is midway between Tampa and Orlando, with easy access to I-4 via the Polk Parkway. The Lakeland Airport is owned and operated by the City of Lakeland.