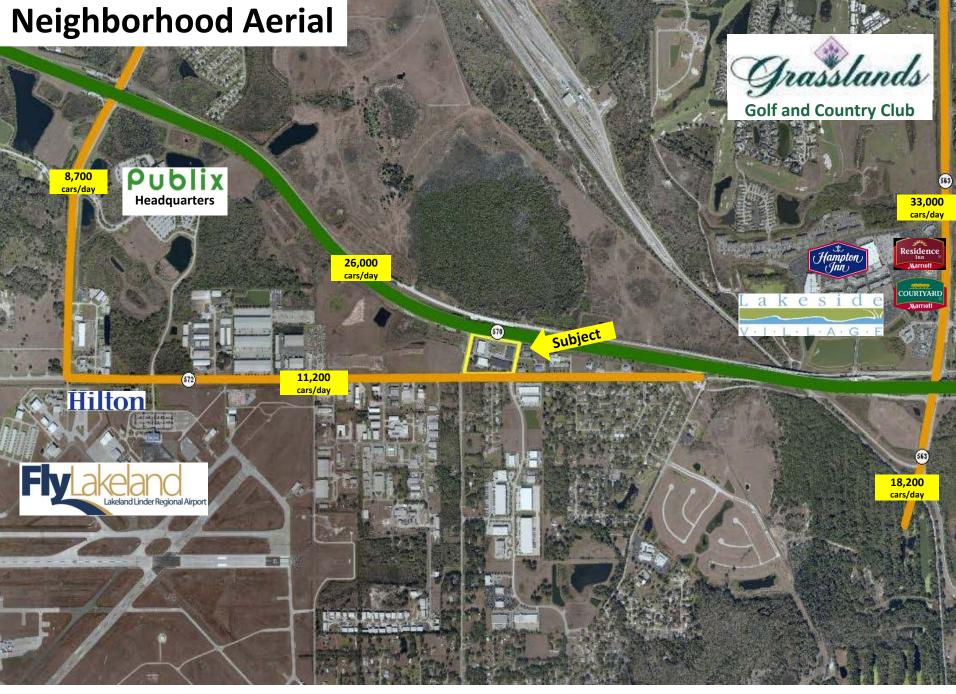

# 2525 Drane Field Road Polk Parkway Full Interchange

Full access – east and west to Polk Parkway

| Suite 1-2   | Tri-Venture        | 8,000 +/- SF  |
|-------------|--------------------|---------------|
| Suite 3     | Terminix           | 4,000 +/- SF  |
| Suite 4     | Compassionate Care | 3,265 +/- SF  |
| Suite 5-7   | Civil Surv         | 12,000 +/- SF |
| Suite 8-9A  | Franwell           | 6,000 +/- SF  |
| Suite 9B-10 | Nickerson Business | 6,000 +/- SF  |
| Suite 11    | Risse Brothers     | 4,000 +/- SF  |

| Suite 12-13   | Available 1/1/16    | 8,000 +/- SF  |
|---------------|---------------------|---------------|
| Suite 14      | LifeSavers          | 2,500 +/- SF  |
| Suite 15      | American Directions | 5,500 +/- SF  |
| Suite 22-23   | Available           | 5,500 +/- SF  |
| Suite 24-26   | SYKES               | 10,500 +/- SF |
| Build-To-Suit | Available           | 20,000 +/- SF |