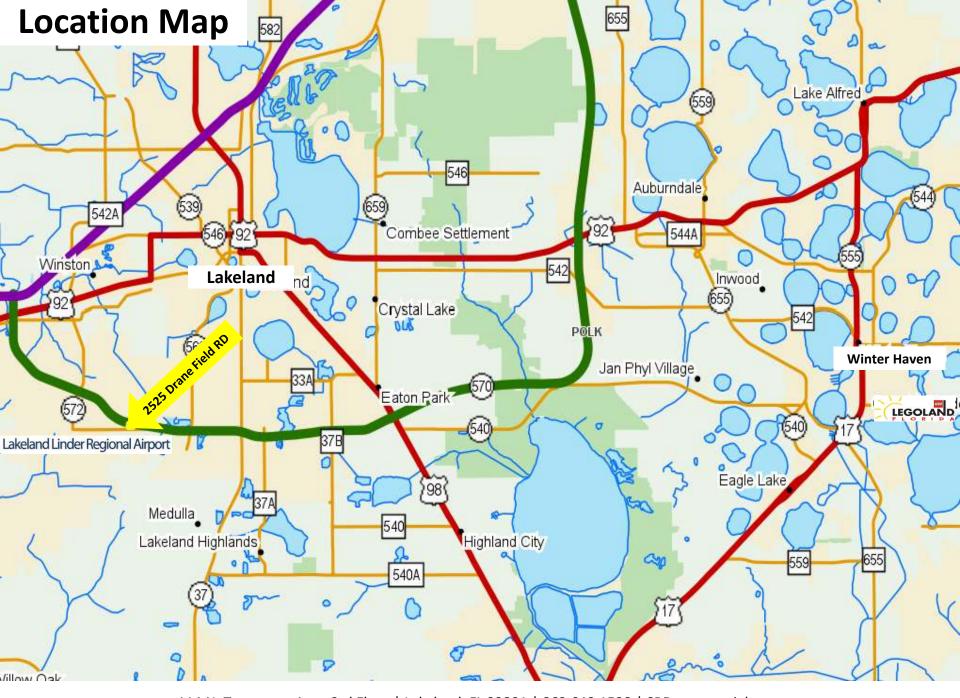

# 2525 Drane Field Road Polk Parkway Full Interchange

Full access – east and west to Polk Parkway

| Suite 1-2   | Tri-Venture        | 8,000 +/- SF  |
|-------------|--------------------|---------------|
| Suite 3     | Terminix           | 4,000 +/- SF  |
| Suite 4     | Compassionate Care | 3,265 +/- SF  |
| Suite 5-7   | Civil Surv         | 12,000 +/- SF |
| Suite 8-9A  | Franwell           | 6,000 +/- SF  |
| Suite 9B-10 | Nickerson Business | 6,000 +/- SF  |
| Suite 11    | Risse Brothers     | 4,000 +/- SF  |