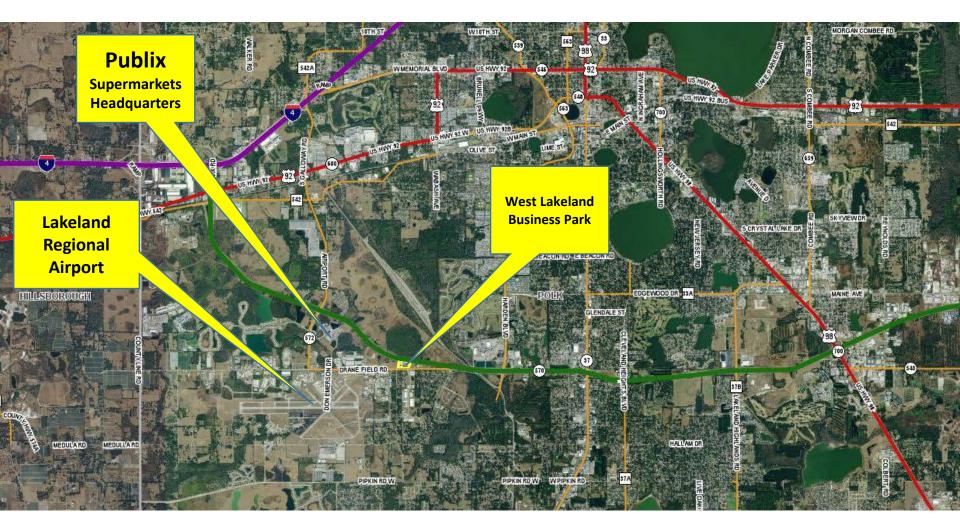

## Close to Publix Supermarkets Headquarters and Lakeland Regional Airport

Within 30 Minutes of Tampa and 45 Minutes of Orlando

114 N. Tennessee Ave., 3rd Floor | Lakeland, FL 33801 | 863.648.1528 | SRDcommercial.com

Situated in the heart of Florida along the I-4 corridor Lakeland Linder Airport is midway between Tampa and Orlando, with easy access to I-4 via the Polk Parkway. The Lakeland Airport is owned and operated by the City of Lakeland.

3300 Publix Corporate Parkway, Lakeland, FL 33811

- 320,000 SF headquarters office building
  - Over 2,000 employees