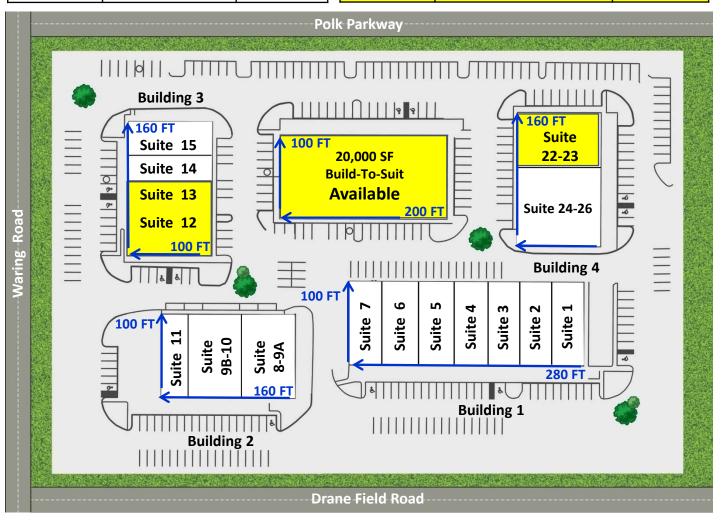

# 2525 Drane Field Road Polk Parkway Full Interchange

Full access – east and west to Polk Parkway

| Suite 1-2   | Tri-Venture        | 8,000 +/- SF  |
|-------------|--------------------|---------------|
| Suite 3     | Terminix           | 4,000 +/- SF  |
| Suite 4     | Compassionate Care | 3,265 +/- SF  |
| Suite 5-7   | Civil Surv         | 12,000 +/- SF |
| Suite 8-9A  | Franwell           | 6,000 +/- SF  |
| Suite 9B-10 | Nickerson Business | 6,000 +/- SF  |
| Suite 11    | Risse Brothers     | 4,000 +/- SF  |

| Suite 12-13   | Available 1/1/16    | 8,000 +/- SF  |
|---------------|---------------------|---------------|
| Suite 14      | LifeSavers          | 2,500 +/- SF  |
| Suite 15      | American Directions | 5,500 +/- SF  |
| Suite 22-23   | Available           | 5,500 +/- SF  |
| Suite 24-26   | SYKES               | 10,500 +/- SF |
| Build-To-Suit | Available           | 20,000 +/- SF |