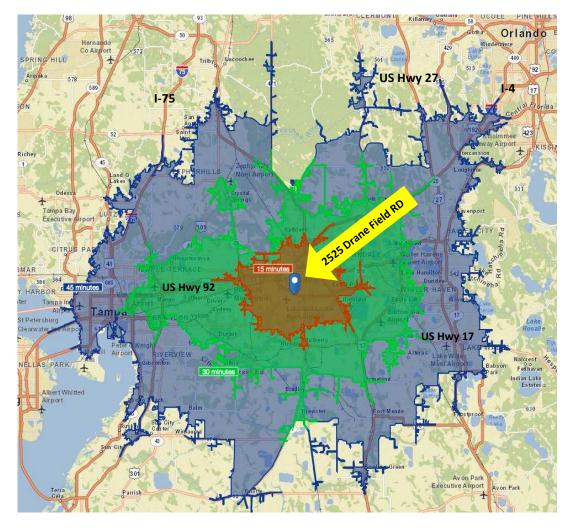

## **West Lakeland Business Park**

- 4,000 +/- SF to 16,000 +/- SF available ... plus 20,000 +/- SF build-to-suit
- Within 30 minutes of Tampa and 45 minutes of Orlando
- Less than 5 minutes to:
  - Lakeland Linder Regional Airport
  - Publix Corporate Headquarters
- \$11/SF Modified Gross

## Close to Publix Supermarkets Headquarters and Lakeland Regional Airport

Within 30 Minutes of Tampa and 45 Minutes of Orlando

114 N. Tennessee Ave., 3rd Floor | Lakeland, FL 33801 | 863.648.1528 | SRDcommercial.com

## 15, 30, 45 Minute Drive Times

| Drive Times              | 15 min.  | 30 min.  | 45 min.   |
|--------------------------|----------|----------|-----------|
| Population               | 212,836  | 636,135  | 1,694,630 |
| Households               | 80,444   | 233,883  | 642,463   |
| Median Age               | 38.5     | 38.8     | 37.6      |
| Median Household Income  | \$45,278 | \$46,146 | \$46,298  |
| Average Household Income | \$61,194 | \$59,940 | \$63,176  |
| Per Capita Income        | \$23,292 | \$22,227 | \$24,170  |