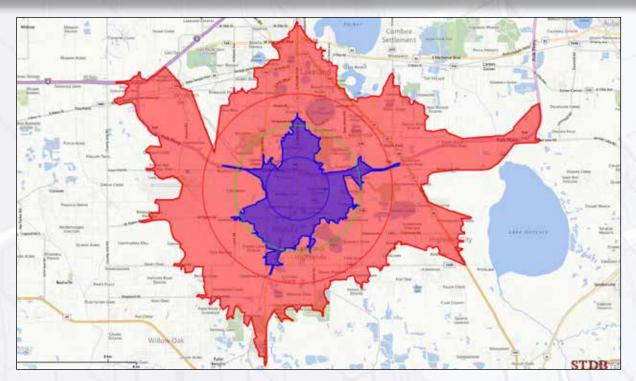

## Demographics

| Radius                   | 1 Mile   | 2 Miles  | 3 Miles  |
|--------------------------|----------|----------|----------|
| Population               | 7,141    | 27,458   | 55,875   |
| Households               | 2,913    | 11,409   | 23,351   |
| Average Household Size   | 2.45     | 2.40     | 2.39     |
| Median Age               | 42.8     | 42.3     | 43.0     |
| Median Household Income  | \$48,873 | \$50,897 | \$51,215 |
| Average Household Income | \$70,756 | \$69,713 | \$73,063 |
| Per Capita Income        | \$28,471 | \$28,819 | \$30,417 |

| Drive Times              | 5 Min.   | 10 Min.  |
|--------------------------|----------|----------|
| Population               | 17,027   | 99,091   |
| Households               | 7,150    | 37,771   |
| Average Household Size   | 2.38     | 2.46     |
| Median Household Income  | \$49,123 | \$50,510 |
| Average Household Income | \$67,293 | \$69,866 |
| Per Capita Income        | \$27,750 | \$28,187 |