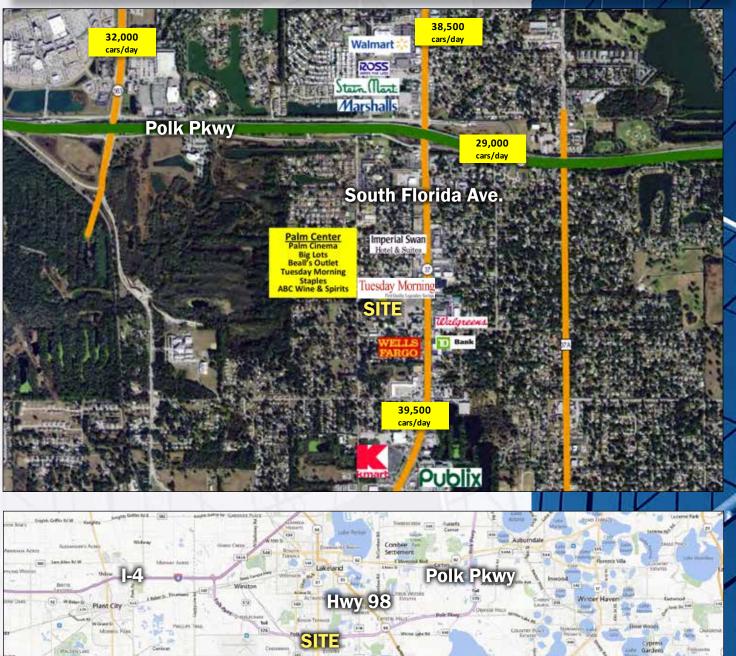

## **FOR LEASE:** Palm Center 4226-4331 South Florida Ave. Lakeland, FL 33813

For More Information Contact

David Goffe 863.272.7169 Direct DGoffe@SRDcommercial.com

Gary Ralston, CCIM 863.877.2828 Direct Gary@SRDcommercial.com Located on South Florida Ave., just 1/2 a mile from the Polk Parkway!

Daily traffic count of 39,500 cars per day with almost 100,000 people within a ten mile radius.

Space Available: Lease Rate: Traffic Count: 1,378 +/- SF and 10,800 +/- SF From \$13.00 SF plus \$2.50 CAM 39,500 AADT on South Florida Ave.