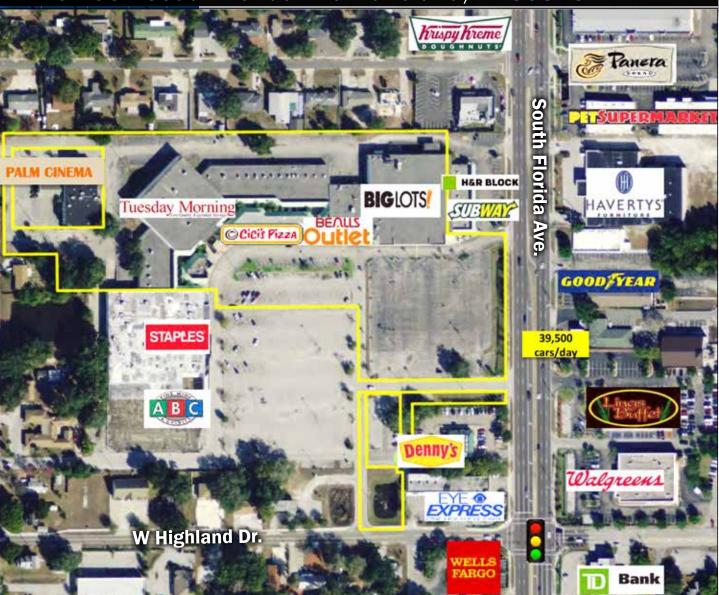

## **FOR LEASE:** Palm Center 4226-4331 South Florida Ave. Lakeland, FL 33813

For More Information Contact

David Goffe 863.272.7169 Direct DGoffe@SRDcommercial.com

Gary Ralston, CCIM 863.877.2828 Direct Gary@SRDcommercial.com Located on South Florida Ave., just 1/2 a mile from the Polk Parkway!

Daily traffic count of 39,500 cars per day with almost 100,000 people within a ten mile radius.

Space Available: Lease Rate: Traffic Count: 1,378 +/- SF and 10,800 +/- SF From \$13.00 SF plus \$2.50 CAM 39,500 AADT on South Florida Ave.