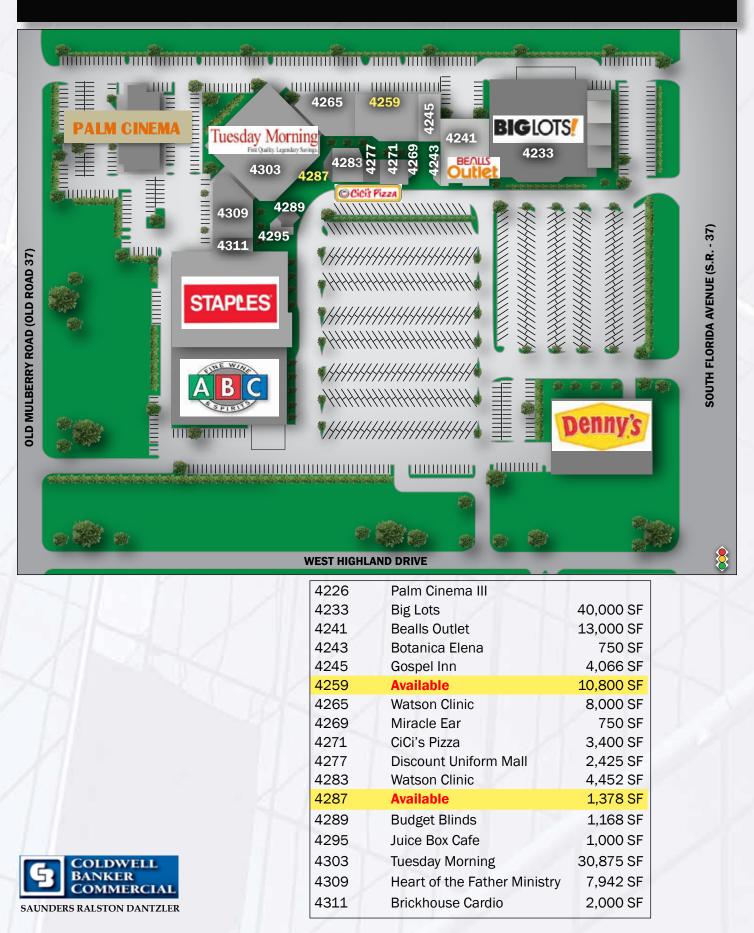

## **Floorplan and Tenant Legend**

Daily traffic count of 39,500 cars per day with almost 100,000 people within a ten mile radius.

Space Available: Lease Rate: Traffic Count: 1,378 +/- SF and 10,800 +/- SF From \$13.00 SF plus \$2.50 CAM 39,500 AADT on South Florida Ave.