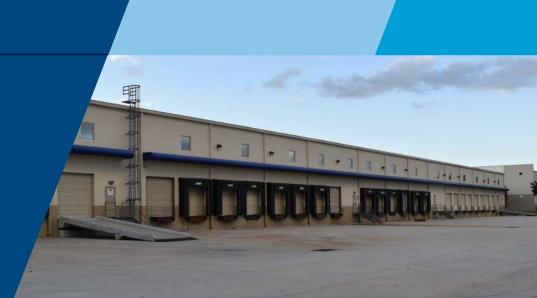

## 4150 S Pipkin Rd. Lakeland, FL

14,800 - 96,200 SF Available Distribution/fulfillment center

- 24' clear height
- Tilt-wall concrete construction
- Rear load
- ESFR fire sprinkler system
- 130' truck court