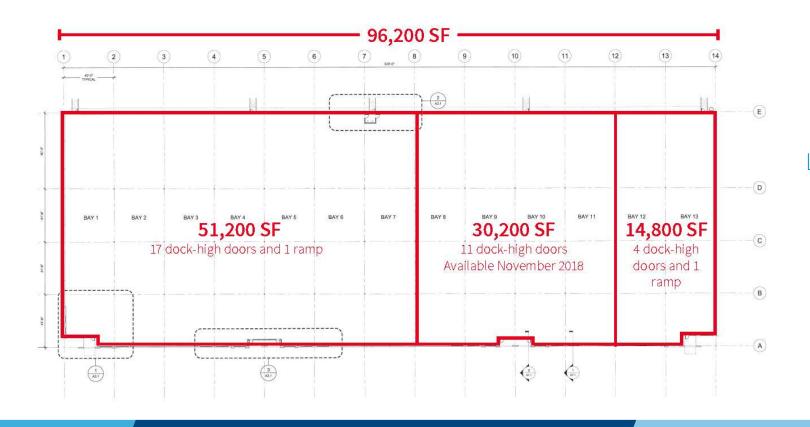

## 4150 S Pipkin Rd. Lakeland, FL

14,800 - 96,200 SF Available Distribution/fulfillment center

- 24' clear height
- Tilt-wall concrete construction
- Rear load
- ESFR fire sprinkler system
- 130' truck court

4150 S Pipkin Rd Lakeland, FL 33811

> 14,800 -96,200 SE AVAIL ABLE

4150 S. Pipkin Road is located in the highly desirable, deed-restricted Parkway Corporate Center just off the Polk Parkway, an elevated highway around the perimeter of Lakeland.