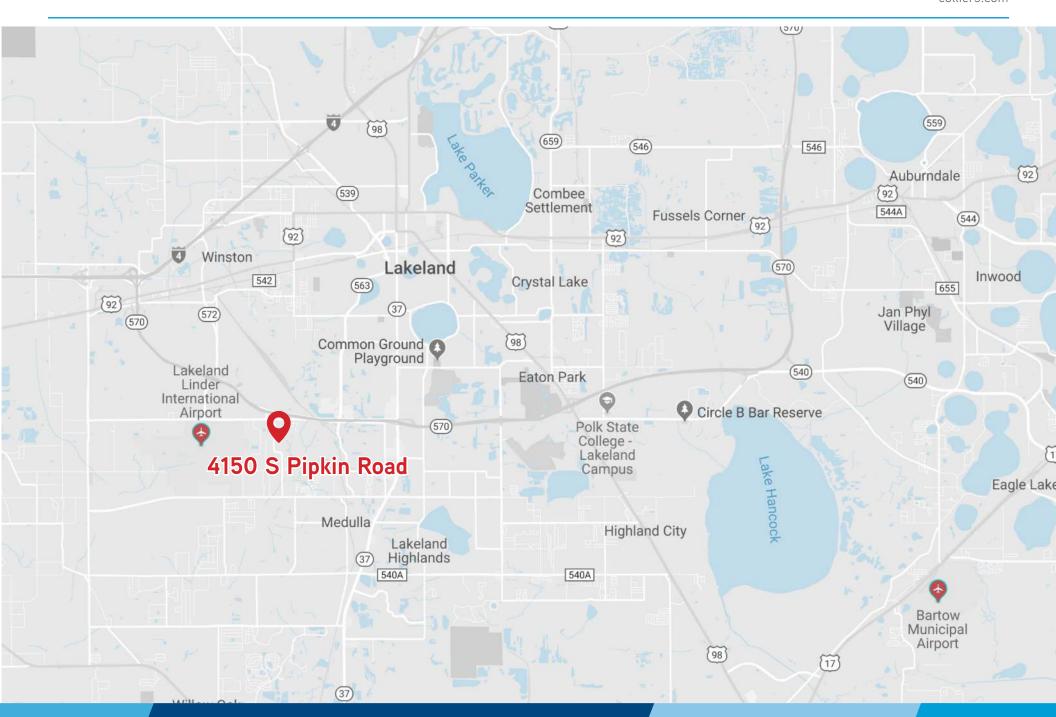

4150 S Pipkin Rd Lakeland, FL 33811

> 14,800 -96,200 SE AVAIL ABLE

4150 S. Pipkin Road is located in the highly desirable, deed-restricted Parkway Corporate Center just off the Polk Parkway, an elevated highway around the perimeter of Lakeland.