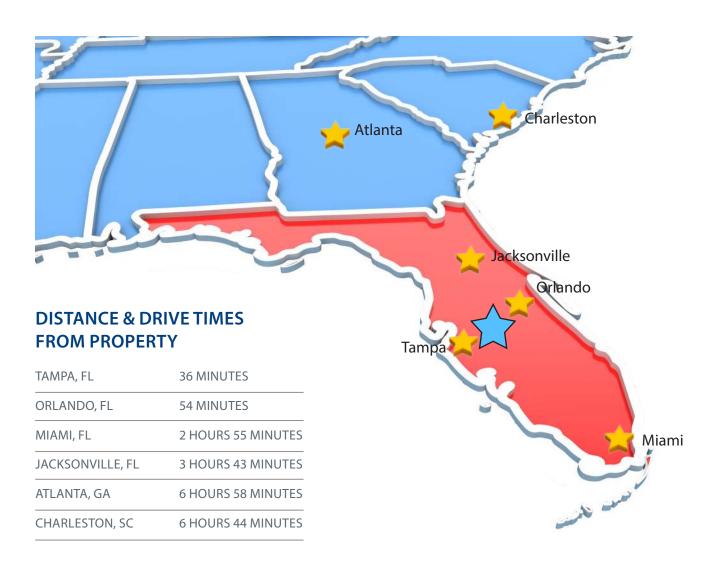

3 PHASE   480 V   1800 AMPS                            | TRUCK COURT:     | 135' DEEP WITH 55' TRAILER SPACES   |
| BAY SIZE:       | 22,960 SF                                              | TRUCK APRON:     | 60' CONCRETE                        |
| PARKING:        | 147 CAR PARKS                                          | WINDOWS:         | 2 CLERESTORY PER BAY                |
| DOORS:          | 62 OVERHEAD DOORS PLUS<br>(4) 12'X14' DOORS WITH RAMPS | ZONING:          | PUD - GENERAL WAREHOUSING & STORAGE |

# AERIAL PROPERTY HIGHLIGHTS





## **PROPERTY HIGHLIGHTS**

FRONTING INTERSTATE 4 AT EXIT 38

MODERN DISTRIBUTION SPACE

BUILDING DIMENSIONS AND FUNCTIONALITY WILL ACCOMMODATE A VARIETY OF USERS

8.8 MILLION PEOPLE LIVE WITHIN A 100-MILE RADIUS

# **BRIDGEWATER COMMERCE CENTER**



For Additional Information, please contact:

Clay Witherspoon 813.444.0626 clay.witherspoon@avisonyoung.com