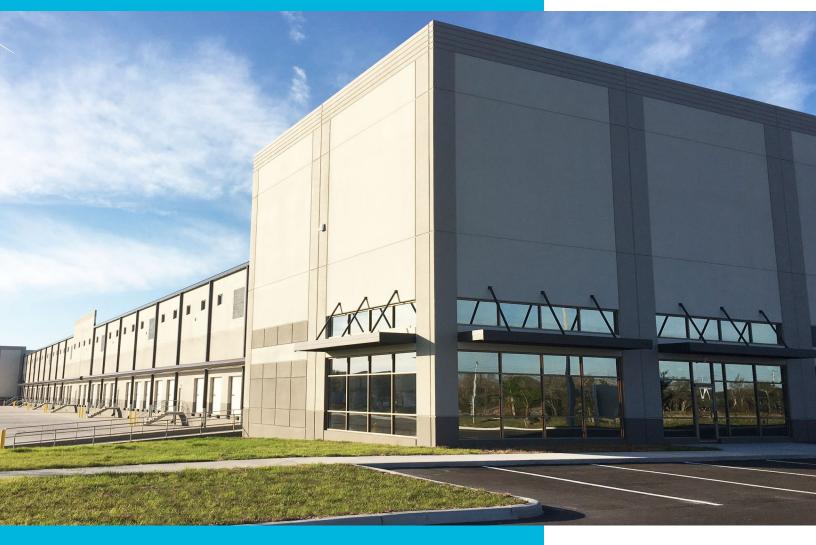

# BRIDGEWATER COMMERCE CENTER

Hwy 33 & Interstate 4, Lakeland, FL

### PROPERTY HIGHLIGHTS

Size: 275,226 SF | Divisible by 67,650 SF

**Available:** Immediately

**Property Type: Class A Warehouse** 

Office: Build-to-Suit

**Construction: Tilt-Wall Concrete Panels** 

**Location:** Southwest Quadrant of I-4 and Hwy 33