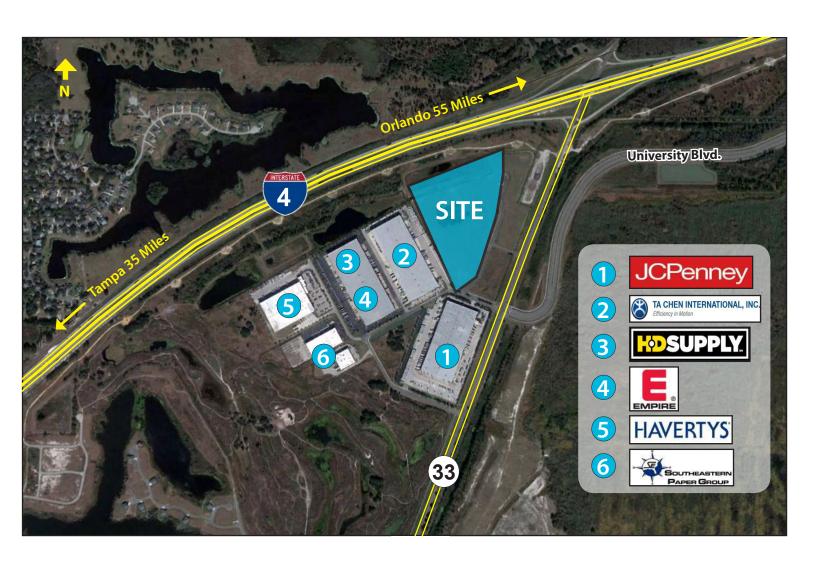

# AERIAL PROPERTY HIGHLIGHTS

## **PROPERTY HIGHLIGHTS**

FRONTING INTERSTATE 4 AT EXIT 38

MODERN DISTRIBUTION SPACE

BUILDING DIMENSIONS AND FUNCTIONALITY WILL ACCOMMODATE A VARIETY OF USERS

8.8 MILLION PEOPLE LIVE WITHIN A 100-MILE RADIUS