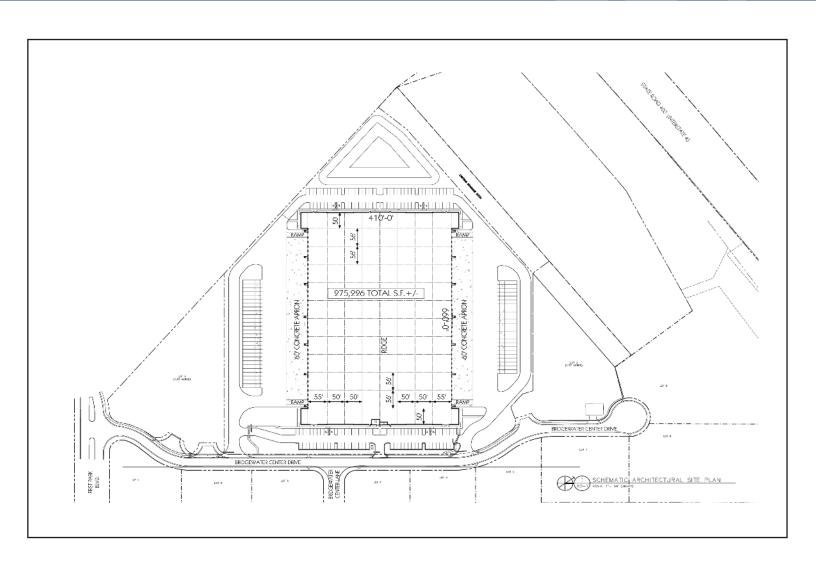

# SITE PLAN BUILDING SPECIFICATIONS

## **BUILDING SPECIFICATIONS**

| BUILDING DEPTH: | 410′                                                   | SLAB:            | 7"THICK 4000 PSI PENCIL THICK REBAR |
|-----------------|--------------------------------------------------------|------------------|-------------------------------------|
| CLEAR HEIGHT:   | 36'                                                    | LIGHTING:        | T-5                                 |
| COLUMN SPACING: | 56'W X 50'D WITH 55' STAGING BAY                       | FIRE SPRINKLERS: | ESFR                                |
| LOADING:        | CROSS DOCK OR FRONT LOAD                               | TRAILER STORAGE: | 52 SPACES                           |
| POWER:          | 3 PHASE   480 V   1800 AMPS                            | TRUCK COURT:     | 135' DEEP WITH 55' TRAILER SPACES   |
| BAY SIZE:       | 22,960 SF                                              | TRUCK APRON:     | 60' CONCRETE                        |
| PARKING:        | 147 CAR PARKS                                          | WINDOWS:         | 2 CLERESTORY PER BAY                |
| DOORS:          | 62 OVERHEAD DOORS PLUS<br>(4) 12'X14' DOORS WITH RAMPS | ZONING:          | PUD - GENERAL WAREHOUSING & STORAGE |