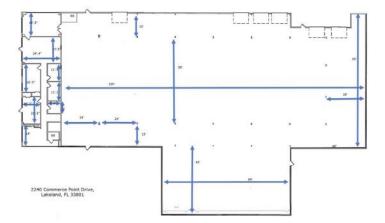

## INDUSTRIAL BUILDING FOR LEASE 24,175 SF Showroom/Warehouse

## PROPERTY FEATURES

- Renovated retail/showroom storefront with 2,310 SF
- ♦ Pylon signage on U.S. 98
- ♦ 6 Roll up doors: 1 drive-in, 2 truck wells, 3 dock high
- ♦ I-1 Zoning, City of Lakeland
- Within 60 miles of almost 6 million people
- ♦ REDUCED Rate of \$4.95/SF (Modified Gross)
- 58 Ft. of clear span