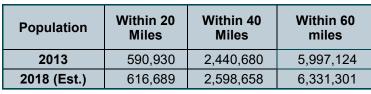

## PROPERTY FEATURES

- Renovated retail/showroom storefront with 2,310 SF
- ♦ Pylon signage on U.S. 98
- ♦ 6 Roll up doors: 1 drive-in, 2 truck wells, 3 dock high
- ♦ I-1 Zoning, City of Lakeland
- Within 60 miles of almost 6 million people
- ♦ REDUCED Rate of \$4.95/SF (Modified Gross)
- 58 Ft. of clear span

## **AVAILABLE NOW—UNDER MARKET 24,175 SF Showroom/Warehouse**

| 7 |
|---|
|   |
|   |

Centrally located distribution location within 100 miles of 9 million (±) people