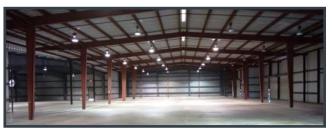

## INDUSTRIAL BUILDING FOR LEASE 24,175 SF Showroom/Warehouse

## PROPERTY FEATURES

- Renovated retail/showroom storefront with 2,310 SF
- ♦ Pylon signage on U.S. 98
- ♦ 6 Roll up doors: 1 drive-in, 2 truck wells, 3 dock high
- ♦ I-1 Zoning, City of Lakeland
- Within 60 miles of almost 6 million people
- ♦ REDUCED Rate of \$4.95/SF (Modified Gross)
- 58 Ft. of clear span

## **AVAILABLE NOW—UNDER MARKET 24,175 SF Showroom/Warehouse**

| 7 |
|---|
|   |
|   |

Centrally located distribution location within 100 miles of 9 million (±) people