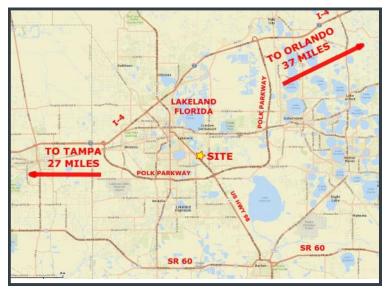

## **AVAILABLE NOW—UNDER MARKET 24,175 SF Showroom/Warehouse**

| 7 |
|---|
|   |
|   |

Centrally located distribution location within 100 miles of 9 million (±) people