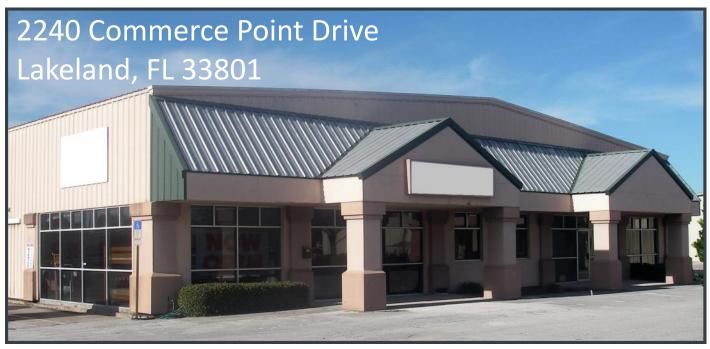

## INDUSTRIAL BUILDING FOR LEASE 24,175 SF Showroom/Warehouse

## PROPERTY FEATURES

- Renovated retail/showroom storefront with 2,310 SF
- ♦ Pylon signage on U.S. 98
- ♦ 6 Roll up doors: 1 drive-in, 2 truck wells, 3 dock high
- ♦ I-1 Zoning, City of Lakeland
- Within 60 miles of almost 6 million people
- ♦ REDUCED Rate of \$4.95/SF (Modified Gross)
- 58 Ft. of clear span