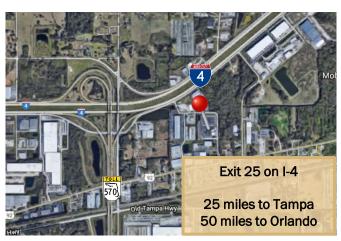

# DISTRIBUTION / INDUSTRIAL WAREHOUSE

700 McCue Road is just off I-4 and contains 45,000 sq. ft. 5 minutes from full interchange at Interstate 4 and County Line Road, exit 25, with fast access to Highway 98 and 92.