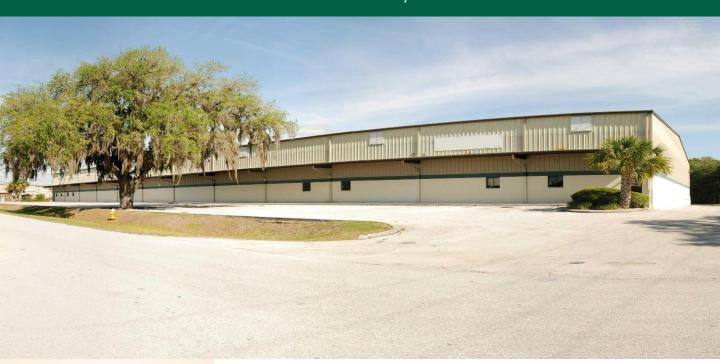

# DISTRIBUTION / INDUSTRIAL WAREHOUSE

700 McCue Road is just off I-4 and contains 45,000 sq. ft. 5 minutes from full interchange at Interstate 4 and County Line Road, exit 25, with fast access to Highway 98 and 92.

#### **Specifications**

- 45,000 sq. ft.
- 22,500 sq. ft. minimum
- 2,000 sq. ft. office
- 24' eave height
- 12 bays 25' x 150'
- Covered loading dock
- Fire sprinkler
- City water and electric
- 400 amp, 277/480V 3-phase electrical service
- Ample parking-including trucks- 50'x50' parking canopy