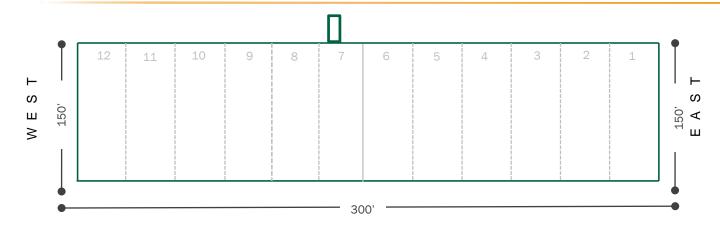

#### **Specifications**

- 45,000 sq. ft.
- 22,500 sq. ft. minimum
- 2,000 sq. ft. office
- 24' eave height
- 12 bays 25' x 150'
- Covered loading dock
- Fire sprinkler
- City water and electric
- 400 amp, 277/480V 3-phase electrical service
- Ample parking-including trucks- 50'x50' parking canopy