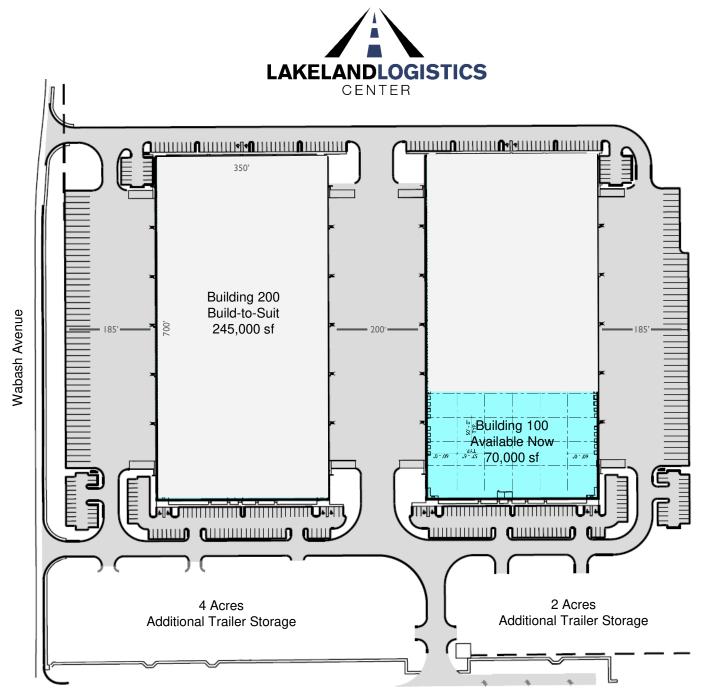

## **Property Highlights**

- 1.1 miles (3 minutes) from Interstate 4 by taking Exit 28
- Modern distribution space
- · 6 acres of additional land for parking
- Building dimensions and functionality will accommodate a variety of users
- 32 miles from Tampa 48 miles from Orlando
- Located in the heart of Lakeland in the center of Florida
- 8.8 million people live within a 100-mile radius