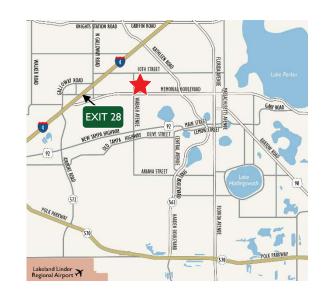

## **Property Highlights**

- 1.1 miles (3 minutes) from Interstate 4 by taking Exit 28
- Modern distribution space
- · 6 acres of additional land for parking
- Building dimensions and functionality will accommodate a variety of users
- 32 miles from Tampa 48 miles from Orlando
- Located in the heart of Lakeland in the center of Florida
- 8.8 million people live within a 100-mile radius

## FOR LEASE / NEW CONSTRUCTION **Lakeland Logistics Center**

2015 - 2025 U.S. Highway 92 W., Lakeland, Florida 33815

U.S. Highway 92 W. Memorial Boulevard

For more information, please contact

Julia Rettig Director +1 813 204 5332 Mike Davis **Executive Director** +1 813 204 5331