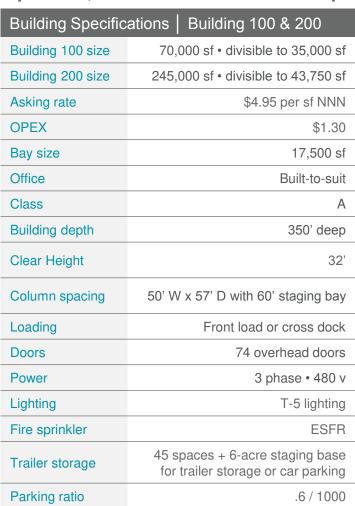

## **Property Highlights**

- 1.1 miles (3 minutes) from Interstate 4 by taking Exit 28
- Modern distribution space
- · 6 acres of additional land for parking
- Building dimensions and functionality will accommodate a variety of users
- 32 miles from Tampa 48 miles from Orlando
- Located in the heart of Lakeland in the center of Florida
- 8.8 million people live within a 100-mile radius