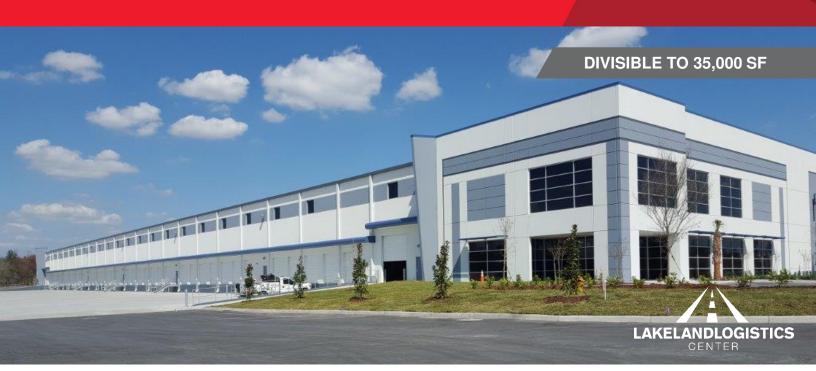

## FOR LEASE / NEW CONSTRUCTION Lakeland Logistics Center

2015 - 2025 U.S. Highway 92 W., Lakeland, Florida 33815

## Up to 315,000 SF Class A Industrial Space Available