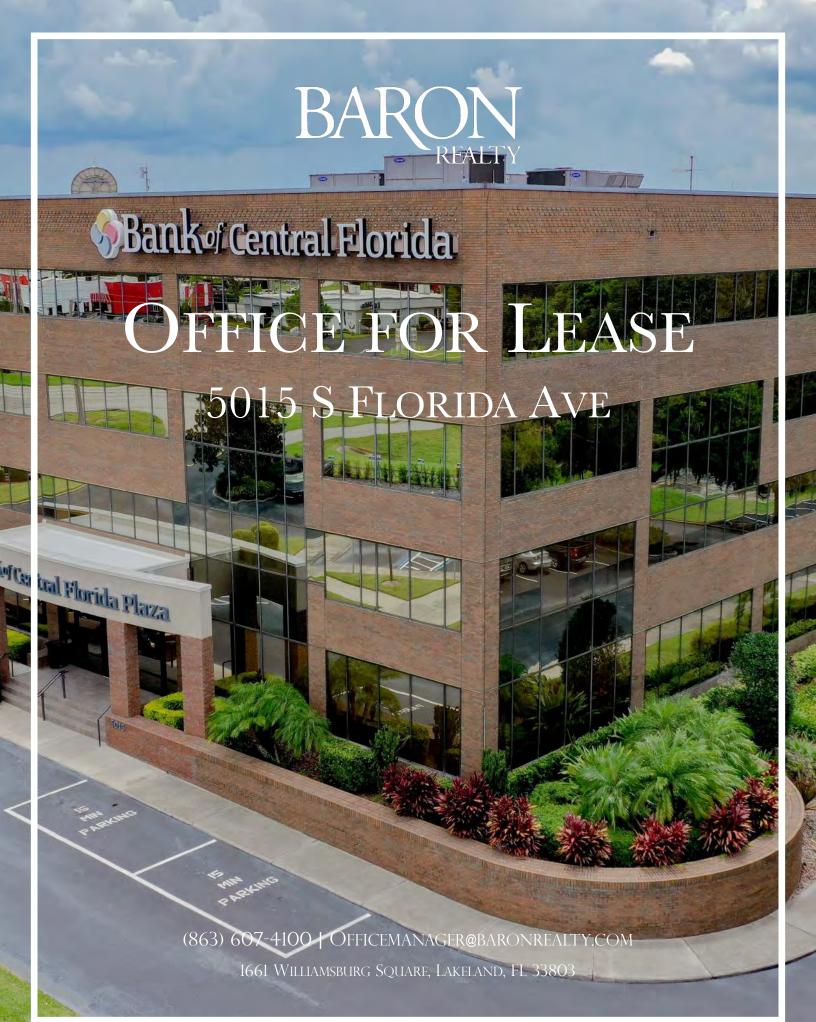

#### 5015 S FLORIDA AVE, LAKELAND, FL 33813

The professional Bank of Central Florida Plaza has ample parking and other executive tenants. With quick access to Polk Parkway and local restaurants, this office space is sure to provide you and your employees everything you need.

A professional lobby and beautiful elevator can increase the status of your brand, and make returning to work a pleasurable experience. The Bank of Central Florida is a tenant of the building, and makes sure it is well maintained at all times.