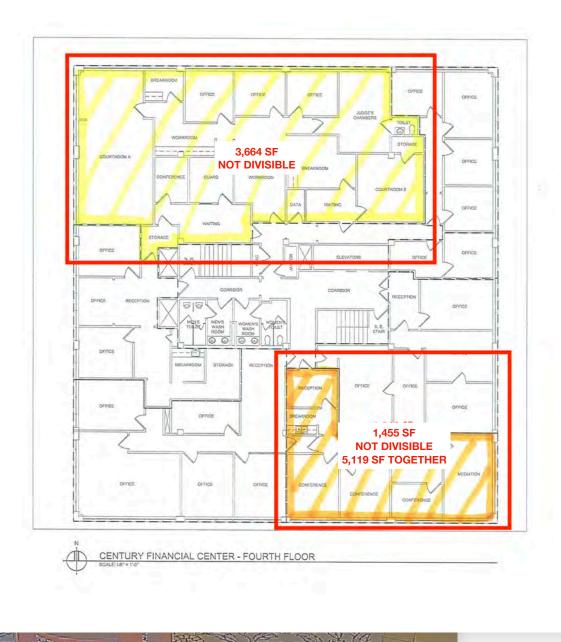

| 3rd Floor            | 10,000 SF             |
|----------------------|-----------------------|
| 4th Floor, Suite 401 | 1,455 SF              |
| 4th Floor, Suite 402 | 3,664 SF              |
| Rent                 | \$20.00 / SF          |
| Lease                | 5 Year, Full Service  |
| Parking Spaces       | 154 (3.85 / 1,000 SF) |
| Building Type        | Class A Office        |
| Year Built           | 1985                  |
|                      |                       |

# FLOOR PLANS

- ALAN

5015 S Florida Ave - 4th Floor