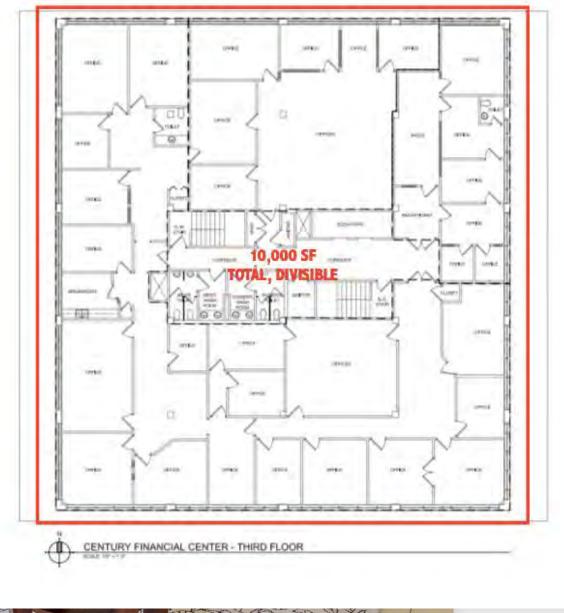

| 3rd Floor            | 10,000 SF             |
|----------------------|-----------------------|
| 4th Floor, Suite 401 | 1,455 SF              |
| 4th Floor, Suite 402 | 3,664 SF              |
| Rent                 | \$20.00 / SF          |
| Lease                | 5 Year, Full Service  |
| Parking Spaces       | 154 (3.85 / 1,000 SF) |
| Building Type        | Class A Office        |
| Year Built           | 1985                  |
|                      |                       |

## FLOOR PLANS

5015 S Florida Ave - 3rd Floor

-0-