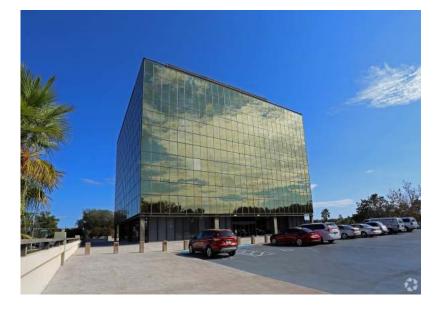

## 402 S Kentucky Ave Lakeland, FL 33801 Office For Lease

**Space Available:** 11,500 SF

Rental Rate: \$18.00 /SF/Yr

Lease Term: 5 Years

**Date Available:** February

Lease Type: Full Service Growth

**Space Terms:** As-Is

## Description

With multiple window offices looking out over Lake Morton and Downtown Lakeland, your team will be happier and more productive than ever before in the beautiful Citizens Bank building. In an extremely professional environment with other high quality tenants, visiting clients will be impressed and business opportunities will expand. You are near downtown restaurants and ten minutes away from I-4 for commuters. There are multiple suites and divisible space.