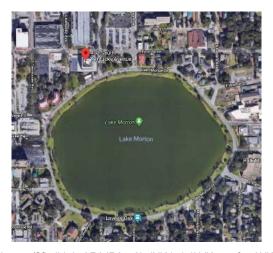

## Description

With multiple window offices looking out over Lake Morton and Downtown Lakeland, your team will be happier and more productive than ever before in the beautiful Citizens Bank building. In an extremely professional environment with other high quality tenants, visiting clients will be impressed and business opportunities will expand. You are near downtown restaurants and ten minutes away from I-4 for commuters. There are multiple suites and divisible space.