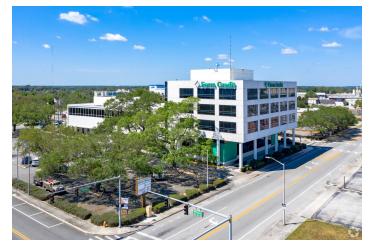

# Farm Credit Building | 115 S Missouri Ave

39,705 SF of Office Space Available in Lakeland, FL

#### PROPERTY OVERVIEW

This 5-story office building complex is located in recently revitalized Downtown Lakeland. The buildings total 95,303 +/- Heated SF (Polk PA) and features 5.58 +/- acres of land for ample customer and employee parking. There is available space as small as 2,833 SF and as large as 27,281 SF. The property is currently undergoing extensive renovations, and there is large signage available at the top of the building that can be seen from multiple commercial highways near downtown. Other tenants in the building include the Department of Revenue, Lakeland Surgical & Diagnostic Center, and the Early Learning Coalition of Polk County. Spaces Available include: 2nd Floor – 2,809 SF 3rd Floor – 11,975 SF and/or 15,306 SF 4th Floor – 11,740 SF