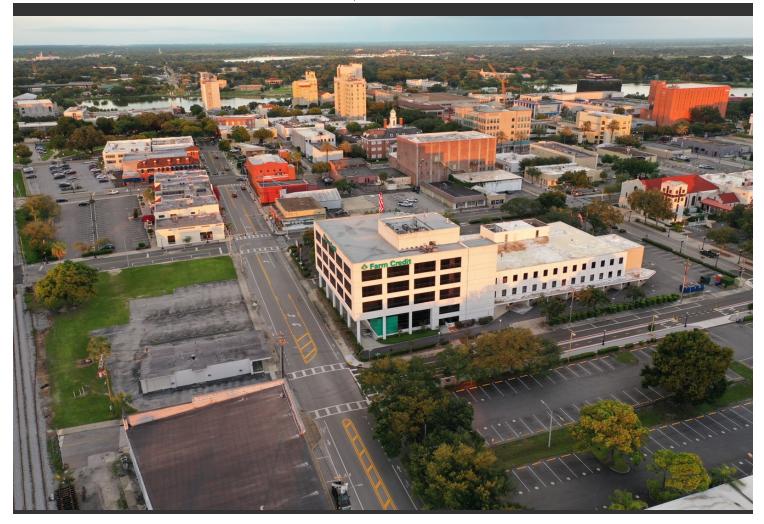

# Farm Credit Building | 115 S Missouri Ave

39,705 SF of Office Space Available in Lakeland, FL

#### PROPERTY OVERVIEW

This 5-story office building complex is located in recently revitalized Downtown Lakeland. The buildings total 95,303 +/- Heated SF (Polk PA) and features 5.58 +/- acres of land for ample customer and employee parking. There is available space as small as 2,833 SF and as large as 27,281 SF. The property is currently undergoing extensive renovations, and there is large signage available at the top of the building that can be seen from multiple commercial highways near downtown. Other tenants in the building include the Department of Revenue, Lakeland Surgical & Diagnostic Center, and the Early Learning Coalition of Polk County. Spaces Available include: 2nd Floor – 2,809 SF 3rd Floor – 11,975 SF and/or 15,306 SF 4th Floor – 11,740 SF