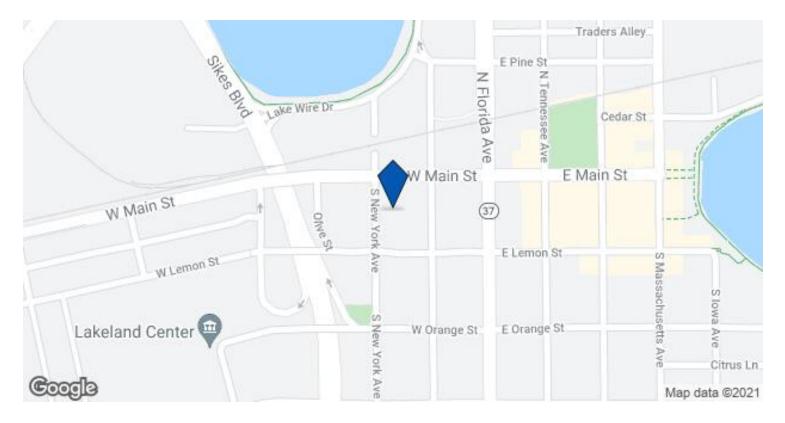

of the building that can be seen from multiple commercial highways near downtown. Other tenants in the building include the Department of Revenue, Lakeland Surgical & Diagnostic Center, and the Early Learning Coalition of Polk County. Spaces Available include: 2nd Floor – 2,809 SF 3rd Floor – 11,975 SF and/or 15,306 SF 4th Floor – 11,740 SF

## **PROPERTY FACTS**

| Building Type   | Office          | Building Size      | 95,303 SF |
|-----------------|-----------------|--------------------|-----------|
| Year Built      | 1960            | Building Class     | В         |
| Building Height | 5 Stories       | Typical Floor Size | 19,061 SF |
| Parking         | Surface Parking |                    |           |

BIKE SCORE ® Bikeable (80)

## MAP OF 115 S MISSOURI AVE LAKELAND, FL 33815



# ADDITIONAL PHOTOS



115 S Missouri Ave 7



Building Photo



115 S Missouri Ave 4



Building Photo



DSC\_0028



Building Photo







\_DSC4959



\_DSC4962



\_DSC4960



\_DSC4958



\_DSC4951



DSC\_0020



DSC\_0017



DSC\_0016



DSC\_0015



DSC\_0010



\_DSC4967



\_DSC4972



\_DSC4965





Listing ID: 22950635

Date Created: 8/16/2019

Last Updated: 5/6/2021

The LoopNet service and information provided therein, while believed to be accurate, are provided "as is". LoopNet disclaims any and all representations, warranties, or guarantees of any kind.