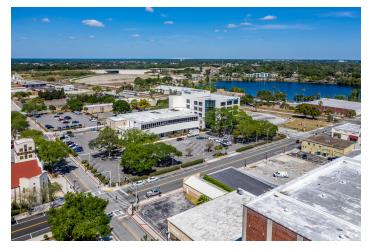

15,306 SF 4th Floor – 11,740 SF

## **PROPERTY FACTS**

| Building Type   | Office          | Building Size      | 95,303 SF |
|-----------------|-----------------|--------------------|-----------|
| Year Built      | 1960            | Building Class     | В         |
| Building Height | 5 Stories       | Typical Floor Size | 19,061 SF |
| Parking         | Surface Parking |                    |           |

BIKE SCORE ® Bikeable (80)

## MAP OF 115 S MISSOURI AVE LAKELAND, FL 33815



# ADDITIONAL PHOTOS



115 S Missouri Ave 7



Building Photo



115 S Missouri Ave 4



Building Photo



DSC\_0028



Building Photo







\_DSC4959



\_DSC4962



\_DSC4960



\_DSC4958



\_DSC4951



DSC\_0020



DSC\_0017



DSC\_0016



DSC\_0015



DSC\_0010



\_DSC4967



\_DSC4972



\_DSC4965





Listing ID: 22950635

Date Created: 8/16/2019

Last Updated: 5/6/2021

The LoopNet service and information provided therein, while believed to be accurate, are provided "as is". LoopNet disclaims any and all representations, warranties, or guarantees of any kind.