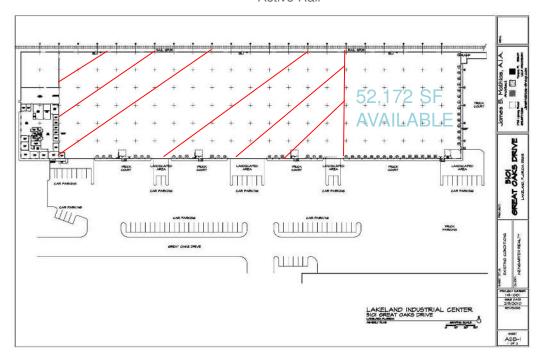

#### 52,172 SF Industrial Space

For more information, contact:

Julia Silva Rettig Director 813.204.5332 Julia.Rettig@cushwake.com

Mike Davis
Executive Director
813.223.6300
Mike.Davis@cushwake.com

Jessica Bradley
Associate
813.204.5323
Jessica.Bradley@cushwake.com

# FOR LEASE LAKELAND INDUSTRIAL CENTER

5101 Great Oak Drive, Building #1 Lakeland, FL 33815

| SPACE<br>FEATURES |                                                               |
|-------------------|---------------------------------------------------------------|
| AREA              | 52,172 SF                                                     |
| OCCUPANCY         | Available Immediately                                         |
| LOADING           | <ul><li>29 Dock High Doors</li><li>1 Oversized Ramp</li></ul> |

#### **BUILDING FEATURES**

- +/- 1,500 Square Feet of Office
- Tilt-Wall Construction
- 24' 27' Clear Height
- 39'6" X 36'8" Column Spacing
- 220' Building Depth
- · Fully Sprinklered
- Zoned GI
- 120' to 170' Heavy Concrete Truck Courts
- · 3 Phase Power
- Active Rail