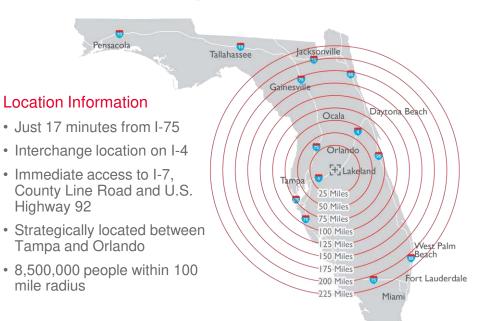

### FOR LEASE

## LAKELAND INDUSTRIAL CENTER

5101 Great Oak Drive, Building #1 Lakeland, FL 33815

#### 52,172 SF Industrial Space









For more information, contact:

Julia Silva Rettig Director 813.204.5332 Julia.Rettig@cushwake.com

Mike Davis
Executive Director
813.223.6300
Mike.Davis@cushwake.com

Jessica Bradley
Associate
813.204.5323
Jessica.Bradley@cushwake.com

CUSHMAN & WAKEFIELD OF FLORIDA, INC. One Tampa City Center Suite 3300 Tampa, FL 33602 cushmanwakefield.com



# FOR LEASE LAKELAND INDUSTRIAL CENTER

5101 Great Oak Drive, Building #1 Lakeland, FL 33815

| SPACE<br>FEATURES |                                                               |
|-------------------|---------------------------------------------------------------|
| AREA              | 52,172 SF                                                     |
| OCCUPANCY         | Available Immediately                                         |
| LOADI