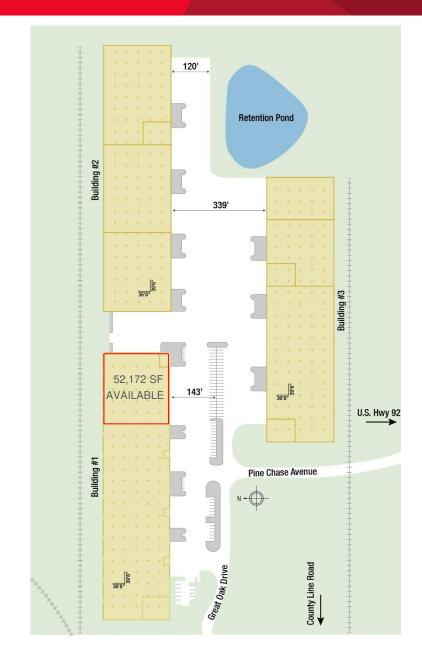

#### 52,172 SF Industrial Space

For more information, contact:

Julia Silva Rettig Director 813.204.5332 Julia.Rettig@cushwake.com

Mike Davis
Executive Director
813.223.6300
Mike.Davis@cushwake.com

Jessica Bradley
Associate
813.204.5323
Jessica.Bradley@cushwake.com

# FOR LEASE LAKELAND INDUSTRIAL CENTER

5101 Great Oak Drive, Building #1 Lakeland, FL 33815

| SPACE<br>FEATURES |                                                               |
|-------------------|---------------------------------------------------------------|
| AREA              | 52,172 SF                                                     |
| OCCUPANCY         | Available Immediately                                         |
| LOADING           | <ul><li>29 Dock High Doors</li><li>1 Oversized Ramp</li></ul> |

#### **BUILDING FEATURES**

- +/- 1,500 Square Feet of Office
- Tilt-Wall Construction
- 24' 27' Clear Height
- 39'6" X 36'8" Column Spacing
- 220' Building Depth
- · Fully Sprinklered
- Zoned GI
- 120' to 170' Heavy Concrete Truck Courts
- · 3 Phase Power
- Active Rail