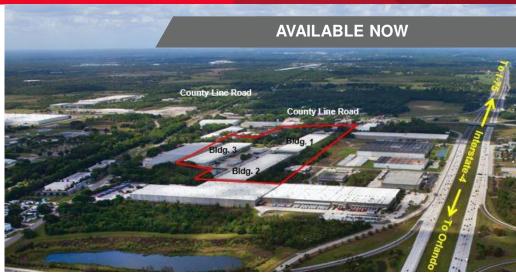

## LAKELAND INDUSTRIAL CENTER

5101 Great Oak Drive, Building #1 Lakeland, FL 33815

# FOR LEASE LAKELAND INDUSTRIAL CENTER

5101 Great Oak Drive, Building #1 Lakeland, FL 33815

| SPACE<br>FEATURES |                                                               |
|-------------------|---------------------------------------------------------------|
| AREA              | 52,172 SF                                                     |
| OCCUPANCY         | Available Immediately                                         |
| LOADING           | <ul><li>29 Dock High Doors</li><li>1 Oversized Ramp</li></ul> |