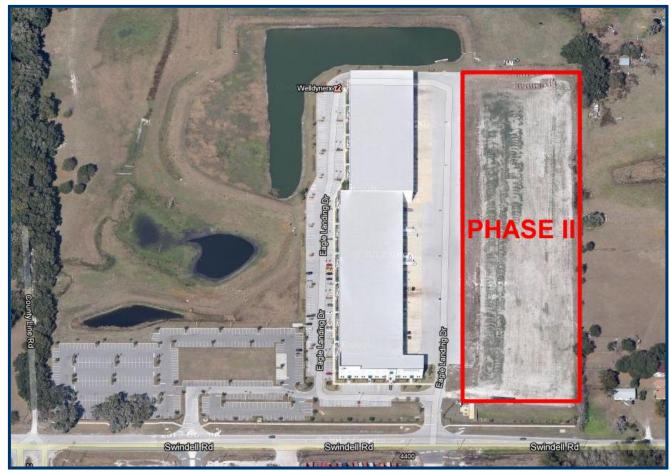

# **Eagles Landing** Eagles Landing Drive Lakeland, Florida 33810

### **SITE PLAN**