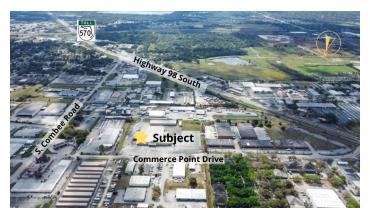

### MAP OF 2443 COMMERCE POINT DR LAKELAND, FL 33801

### **ADDITIONAL PHOTOS**

Aerial-2443CommercePointDr-Looking S

Loading Dock-4 truck positions

Photo Back Yard & Drive in Doors

Aerial Photo SW

Aerial Photo NW

any and all representations, warranties, or guarantees of any kind.