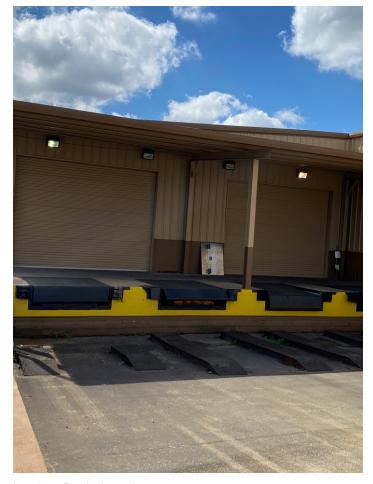

#### **SUBLEASE HIGHLIGHTS**

- Truck High Loading Dock with 4 Truck positions
- Fire Sprinklers3 Phase Electric

- 3 Drive in Loading Doors
- Fenced Yard

### **ADDITIONAL PHOTOS**

Aerial-2443CommercePointDr-Looking S

Loading Dock-4 truck positions

Photo Back Yard & Drive in Doors

Aerial Photo SW

Aerial Photo NW

any and all representations, warranties, or guarantees of any kind.