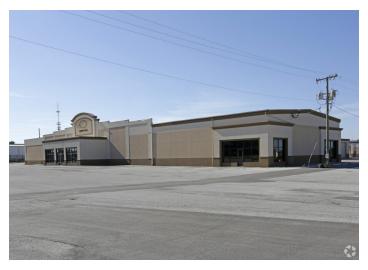

# Commerce Point | 2443 Commerce Point Dr

67,088 SF of Industrial Space Available in Lakeland, FL