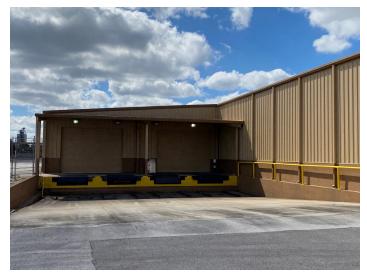

#### **SUBLEASE HIGHLIGHTS**

- Truck High Loading Dock with 4 Truck positions
- Fire Sprinklers3 Phase Electric

- 3 Drive in Loading Doors
- Fenced Yard

### **ADDITIONAL PHOTOS**

Aerial-2443CommercePointDr-Looking S

Loading Dock-4 truck positions

Photo Back Yard & Drive in Doors

Aerial Photo SW

Aerial Photo NW

any and all representations, warranties, or guarantees of any kind.