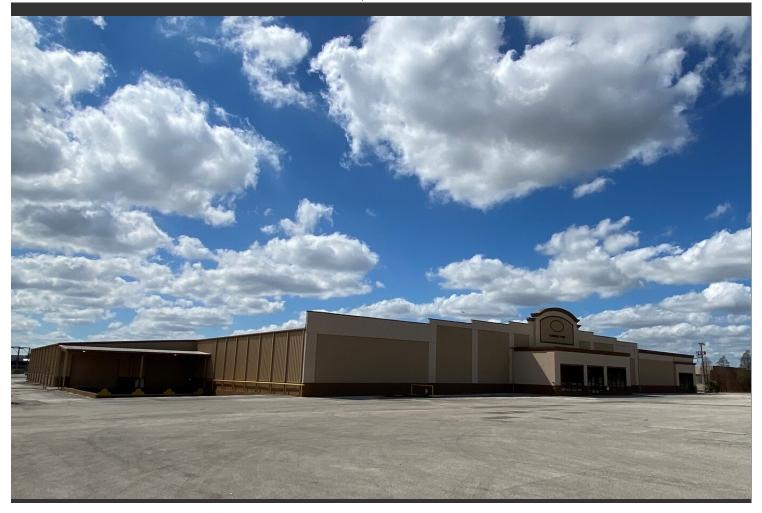

# Commerce Point | 2443 Commerce Point Dr

67,088 SF of Industrial Space Available in Lakeland, FL

Loading Dock

Primary Photo