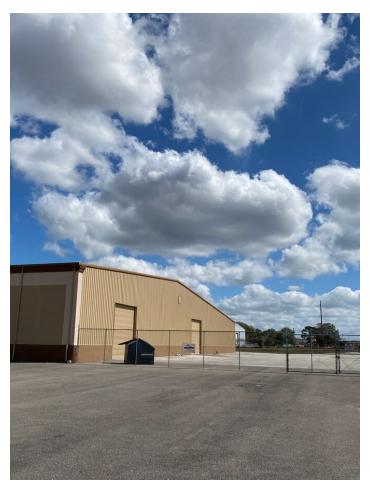

| 3         |
| Exterior Dock Doors | 4         |
| Levelers            | 4         |

## ALL AVAILABLE SPACE(1)

| SPACE     | SIZE      | TERM       | RATE         | SPACE USE  | CONDITION | AVAILABLE |  |
|-----------|-----------|------------|--------------|------------|-----------|-----------|--|
| 1st Floor | 67,088 SF | Negotiable | Upon Request | Industrial | -         | Now       |  |

#### **PROPERTY FACTS**

| Building Size        | 67,088 SF |
|----------------------|-----------|
| Lot Size             | 7.70 AC   |
| Year Built/Renovated | 1970/2016 |
| Construction         | Metal     |

Zoning I-3 (Heavy Industrial)

### MAP OF 2443 COMMERCE POINT DR LAKELAND, FL 33801



### **ADDITIONAL PHOTOS**



Aerial-2443CommercePointDr-Looking S



Loading Dock-4 truck positions



Photo Back Yard & Drive in Doors



Aerial Photo SW



Aerial Photo NW



any and all representations, warranties, or guarantees of any kind.

Loading Dock







Primary Photo