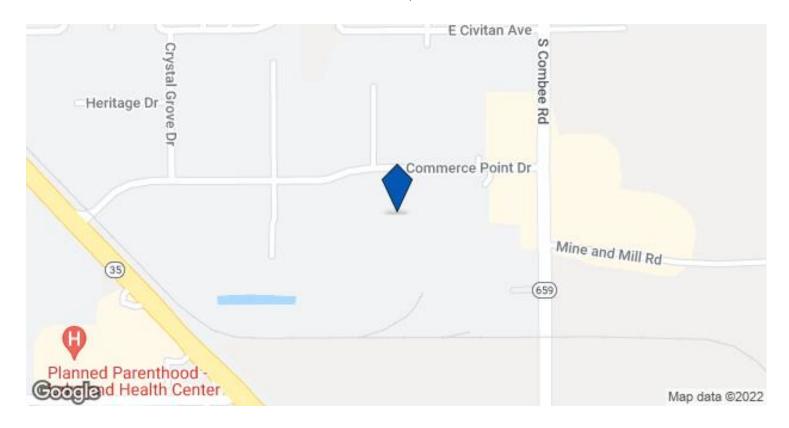

*FEATURES**

| Clear Height        | 18' - 30' |
|---------------------|-----------|
| Drive-In Bays       | 3         |
| Exterior Dock Doors | 4         |
| Levelers            | 4         |

## ALL AVAILABLE SPACE(1)

| SPACE     | SIZE      | TERM       | RATE         | SPACE USE  | CONDITION | AVAILABLE |  |
|-----------|-----------|------------|--------------|------------|-----------|-----------|--|
| 1st Floor | 67,088 SF | Negotiable | Upon Request | Industrial | -         | Now       |  |

#### **PROPERTY FACTS**

| Building Size        | 67,088 SF |
|----------------------|-----------|
| Lot Size             | 7.70 AC   |
| Year Built/Renovated | 1970/2016 |
| Construction         | Metal     |

Zoning I-3 (Heavy Industrial)

### MAP OF 2443 COMMERCE POINT DR LAKELAND, FL 33801



### **ADDITIONAL PHOTOS**



Aerial-2443CommercePointDr-Looking S



Loading Dock-4 truck positions



Photo Back Yard & Drive in Doors



Aerial Photo SW



Aerial Photo NW



any and all representations, warranties, or guarantees of any kind.

Loading Dock







Primary Photo