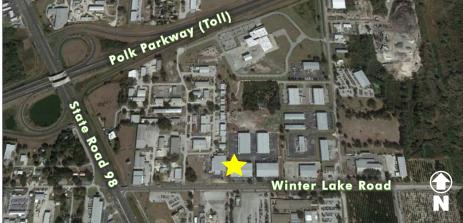

# 18,750 SF WAREHOUSE

#### 3204 Winter Lake Road | Lakeland, FL 33803





### **PROPERTY HIGHLIGHTS:**

- 18,750 SF Available for Sublease
- \$4.00 PSF, NNN Lease Rate
- Sublease Term Through November, 2016
- Frontage on Winter Lake Road
- Immediate Access to Polk Parkway

## FOR MORE INFORMATION PLEASE CONTACT:

#### **BRIAN RETTIG, SIOR**

+1 813 273 8432 brian.rettig@cbre.com www.cbre.com/brian.rettig

#### GARY BAULER, LEED AP

+1 813 273 8431 gary.bauler@cbre.com www.cbre.com/gary.bauler

#### CBRE, INC. LICENSED REAL ESTATE BROKER

101 E Kennedy Blvd Suite 1500 Tampa, FL 33602





## 18,750 SF WAREHOUSE

3204 Winter Lake Road | Lakeland, FL 33803

### LOCATION:



### FLOOR PLAN:



© 2016 CBRE, Inc. This information has been obtained from sources believed reliable. We have not verified it and make no guarantee, warranty or representation about it. Any