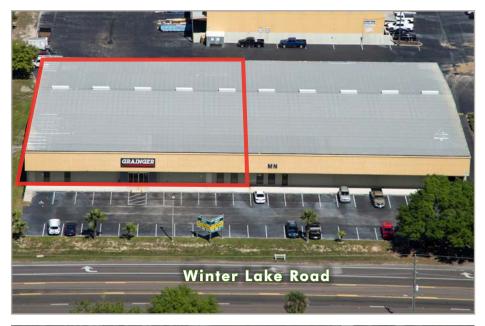

# 18,750 SF WAREHOUSE

#### 3204 Winter Lake Road | Lakeland, FL 33803

### **PROPERTY HIGHLIGHTS:**

- 18,750 SF Available for Sublease
- \$4.00 PSF, NNN Lease Rate
- Sublease Term Through November, 2016
- Frontage on Winter Lake Road
- Immediate Access to Polk Parkway